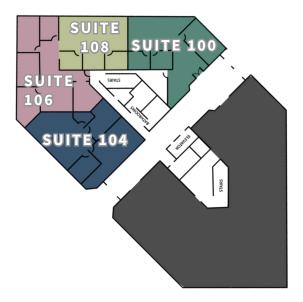

### 1ST FLOOR Multi-Tenant Option

- 100
  - AVAILABLE 1,807 SF
- 108 AVAILABLE 1,131 SF
- 106 AVAILABLE 1,851 SF
- **104** AVAILABLE 1,935 SF
  - LEASED