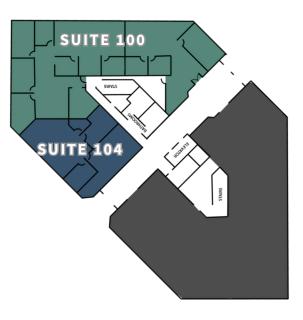

### 1ST FLOOR Multi-Tenant Option

- 100
  - AVAILABLE 1,807 SF
- 108 AVAILABLE 1,131 SF
- 106 AVAILABLE 1,851 SF
- **104** AVAILABLE 1,935 SF
  - LEASED