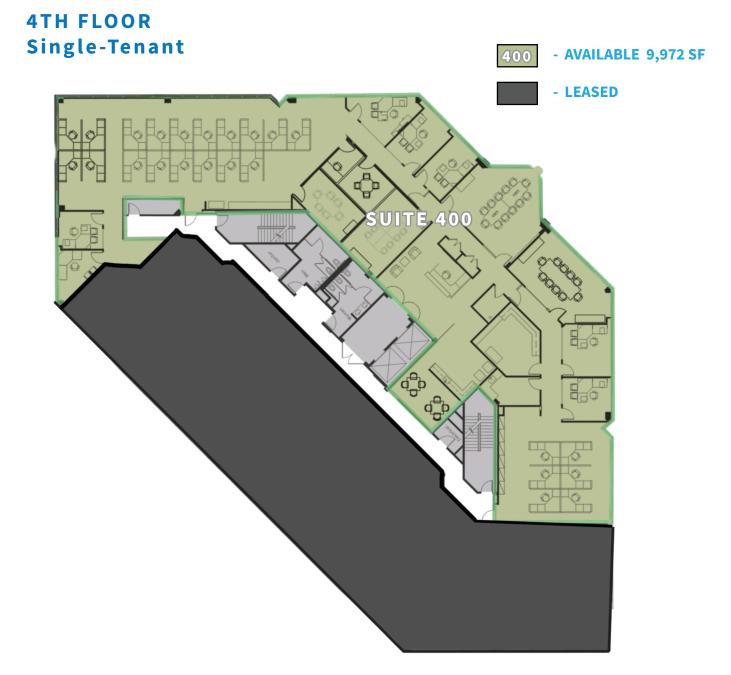

#### ARCADIA GATEWAY CENTER 440 E Huntington Dr, Arcadia

Available unit on the fourth floor comes fully furnished. Several new conference and meeting rooms have been added along with a new break room.

1