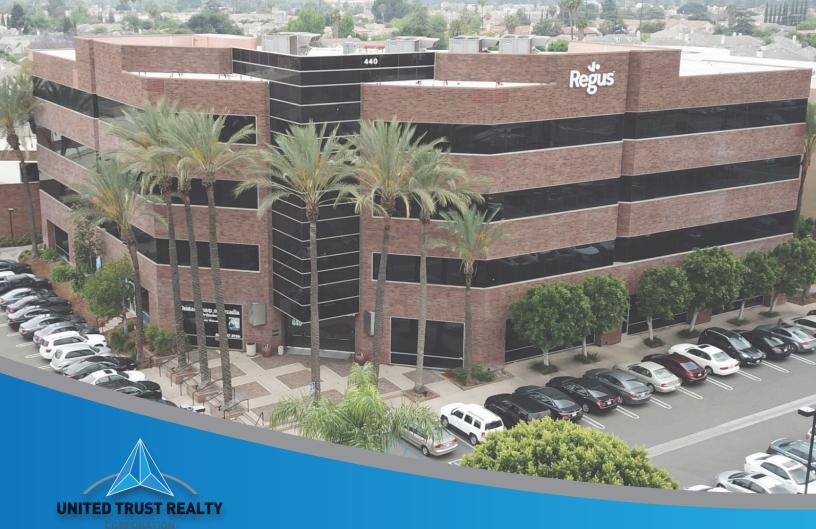

# ARCADIA GATEWAY CENTER

440 E Huntington Dr, Arcadia, CA

# **PROJECT FEATURES**

- Four- Story office building with available units
  1,935-9,972 square feet
- 3 story parking garage with 236 spots
- 578 regular parking spots

- Located near Arcadia's Downtown District
- New lobby renovations completed in 2020
- Restaurants & retail located directly adjacent to building

### ARCADIA GATEWAY CENTER 440 E Huntington Dr, Arcadia