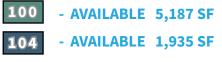

# ARCADIA GATEWAY CENTER

440 E Huntington Dr, Arcadia, CA

# **PROJECT FEATURES**

- Four- Story office building with available units
  1,935-9,972 square feet
- 3 story parking garage with 236 spots
- 578 regular parking spots

- Located near Arcadia's Downtown District
- New lobby renovations completed in 2020
- Restaurants & retail located directly adjacent to building

Heath Clark | heath@utrcorp.com | (714) 599-8270

### ARCADIA GATEWAY CENTER 440 E Huntington Dr, Arcadia



# New lobby renovations were completed in 2020.





ARCADIA GATEWAY CENTER 440 E Huntington Dr, Arcadia

## 1ST FLOOR Single-Tenant



- LEASED



### 1ST FLOOR Multi-Tenant Option

- 100
  - AVAILABLE 1,807 SF
- 108 AVAILABLE 1,131 SF
- 106 AVAILABLE 1,851 SF
- **104** AVAILABLE 1,935 SF
  - LEASED





#### ARCADIA GATEWAY CENTER 440 E Huntington Dr, Arcadia

Available unit on the fourth floor comes fully furnished. Several new conference and meeting rooms have been added along with a new break room.



1