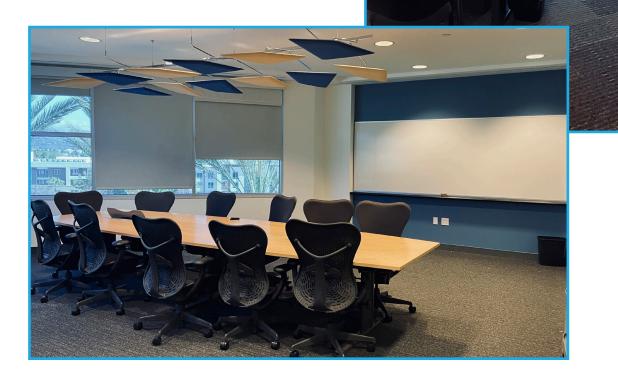

#### ARCADIA GATEWAY CENTER 440 E Huntington Dr, Arcadia

Available unit on the fourth floor comes fully furnished. Several new conference and meeting rooms have been added along with a new break room.

1