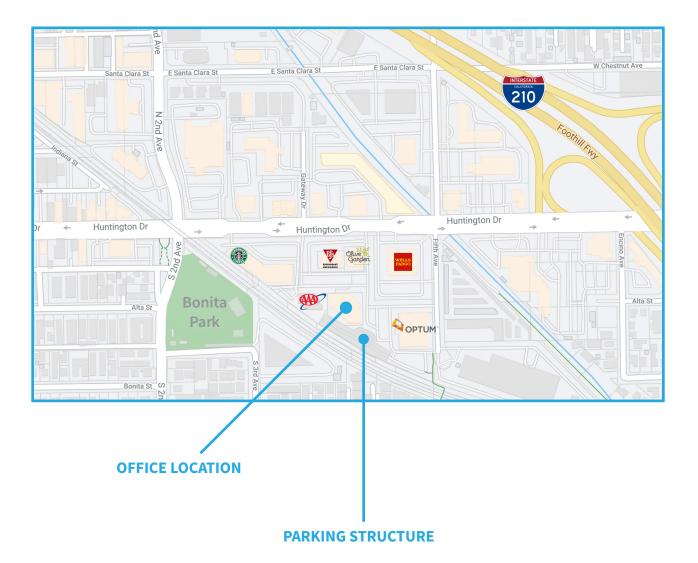

# **PROJECT FEATURES**

- Four- Story office building with available units
  1,935-9,972 square feet
- 3 story parking garage with 236 spots
- 578 regular parking spots

- Located near Arcadia's Downtown District
- New lobby renovations completed in 2020
- Restaurants & retail located directly adjacent to building