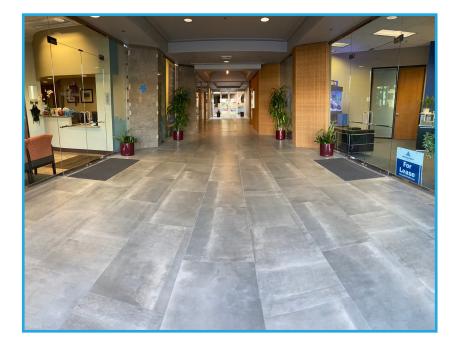

# New lobby renovations were completed in 2020.

ARCADIA GATEWAY CENTER 440 E Huntington Dr, Arcadia