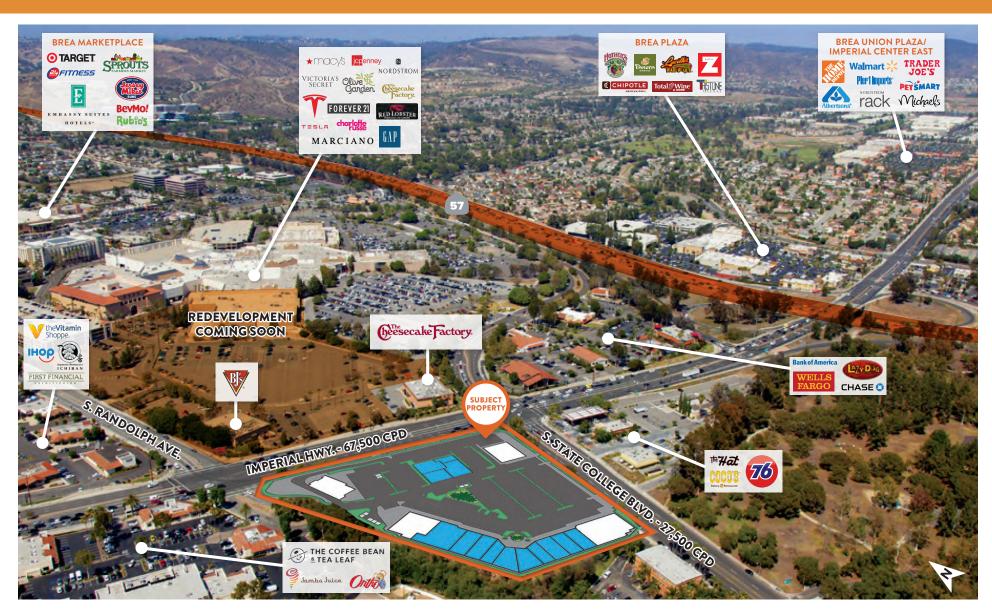

### LOCATION AERIAL

### TRAFFIC COUNTS (CARS PER DAY)

67,500

**27,500** 

**9,240** RANDOLPH AVE.