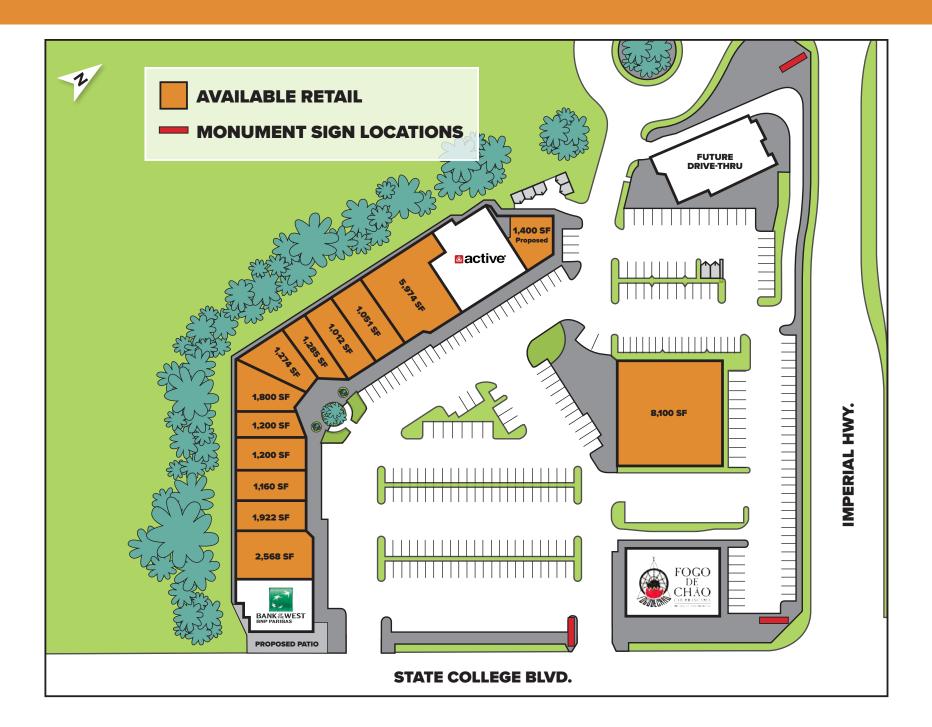

# PETER SPRAGG

Senior Managing Director peter.spragg@ngkf.com T 213.298.3594 CA RE Lic. #01485613

#### **HOWARD WONG**

Senior Managing Director howard.wong@ngkf.com T 213.298.3624 CA RE Lic. #01004420

The information contained herein has been obtained from sources deemed reliable but has not been verified and no guarantee, warranty or representation, either express or implied, is made with respect to such information. Terms of sale or lease and availability are subject to change or withdrawal without notice.



# PROJECT FEATURES



Brea Imperial Center is located at one of the most heavily traveled intersections of North Orange County



Major center-wide renovation coming June 2019



Great opportunities for restaurants and retailers in end-cap, and pad spaces









## SITE PLAN



### DEMOGRAPHICS

#### WITHIN 3 MILES

**140,111** POPULATION

80,041
DAYTIME POPULATION

\$115,369 AVERAGE HH INCOME

### WITHIN 5 MILES

392,044 POPULATION

194,061
DAYTIME POPULATION

\$108,416 AVERAGE HH INCOME

### TRAFFIC COUNTS (CARS PER DAY)

67,500

**27,500** 

**9,240** RANDOLPH AVE.