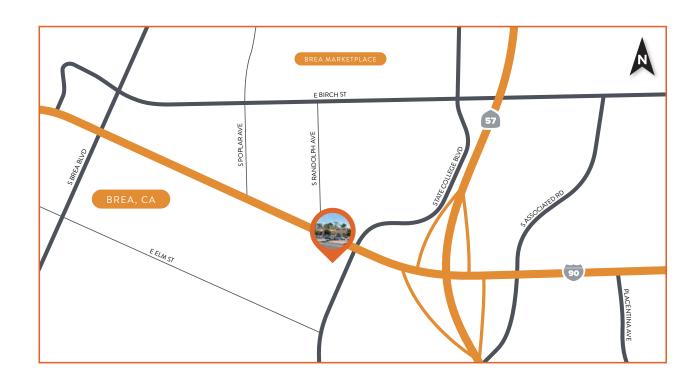

### LOCATION AERIAL

# PROJECT FEATURES

Brea Imperial Center is located at one of the most heavily traveled intersections of North Orange County

Major center-wide renovation coming June 2019

Great opportunities for restaurants and retailers in end-cap, and pad spaces

### TRAFFIC COUNTS (CARS PER DAY)

67,500

**27,500** 

**9,240** RANDOLPH AVE.