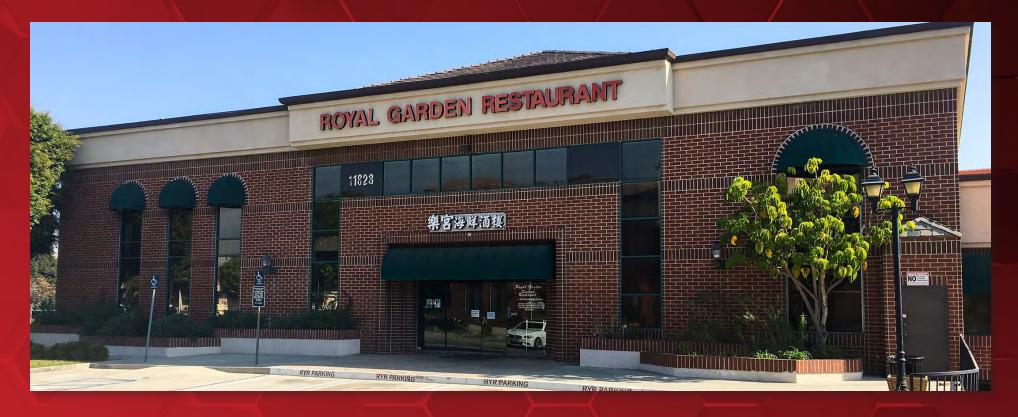

## **DIAMOND CREST PLAZA**

11828 South St. | Cerritos, CA

### **PROJECT FEATURES**

- 11,800 SF on Two Levels
- Large Covered Parking Lot
- Elevator Access to Parking and All Levels
- Recently Upgraded Equipment & Supplies
- Liquor License Available For Sale which includes ability to serve offsite
- High Dining Room Ceilings