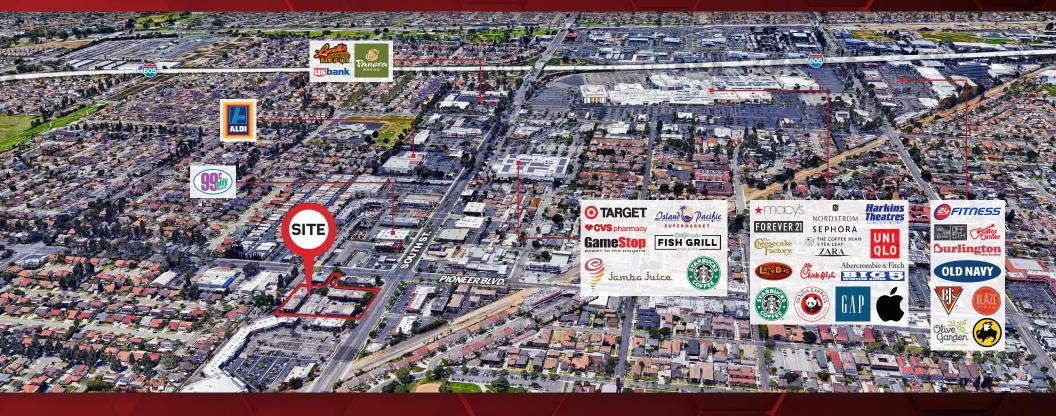

## **DIAMOND CREST PLAZA**

11828 South St. | Cerritos, CA

### **PROJECT FEATURES**

- 11,800 SF on Two Levels
- Large Covered Parking Lot
- Elevator Access to Parking and All Levels
- Recently Upgraded Equipment & Supplies
- Liquor License Available For Sale which includes ability to serve offsite
- High Dining Room Ceilings